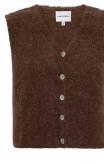

## Telma Vest 50% Alpaca Superfine Suri, 14% Merino Wool, 30% Polyamide Size S-XL

Beige

Peach

Papaya Punch

Black

Cocoa

Light Grey

Dark Taupe