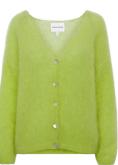

Black

Bright Green

Sky Blue

Manda Alpaca Cardigan 50% Alpaca Superfine Suri, 14% Merino Wool, 30% Polyamide Size S-XL

Beige

Almond

Light Pink

Sky Blue