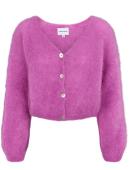

AMERICANDREAMS

Milana Alpaca Pullover 50% Superfine Suri Alpaca, 14% Merino Wool, 30% Polyamide Size S-XL

Susan Alpaca Cardigan 50% Alpaca Super fne Suri, 14% Merino Wool, 30% Polyamide Size S-XL

Pearly Purple