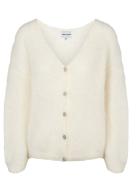

AMERICANDREAMS

Milana Alpaca Pullover 50% Superfine Suri Alpaca, 14% Merino Wool, 30% Polyamide Size S-XL

Susan Alpaca Cardigan 50% Alpaca Super fne Suri, 14% Merino Wool, 30% Polyamide Size S-XL

Pearly Purple