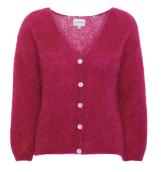

AMERICANDREAMS

Milana Alpaca Pullover 50% Superfine Suri Alpaca, 14% Merino Wool, 30% Polyamide Size S-XL

Susan Alpaca Cardigan 50% Alpaca Super fne Suri, 14% Merino Wool, 30% Polyamide Size S-XL

Pearly Purple