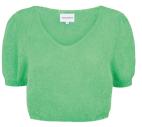

.

Dusty Green

Koa Pullover

50% Alpaca Superfine Suri, 14% Merino Wool, 30% Polyamide Size S-XL

Lipstick Red

Salmon

Sky Blue

Bright Green