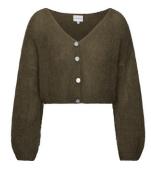

Black

Bright Green

Sky Blue

Manda Alpaca Cardigan 50% Alpaca Superfine Suri, 14% Merino Wool, 30% Polyamide Size S-XL

Beige

Almond

Light Pink

Sky Blue