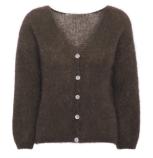

## Telma Vest 50% Alpaca Superfine Suri, 14% Merino Wool, 30% Polyamide Size S-XL

Beige

Peach

Papaya Punch

Black

Cocoa

Light Grey

Dark Taupe