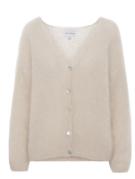

AMERICANDREAMS

Milana Alpaca Pullover 50% Superfine Suri Alpaca, 14% Merino Wool, 30% Polyamide Size S-XL

Susan Alpaca Cardigan 50% Alpaca Super fne Suri, 14% Merino Wool, 30% Polyamide Size S-XL

Pearly Purple