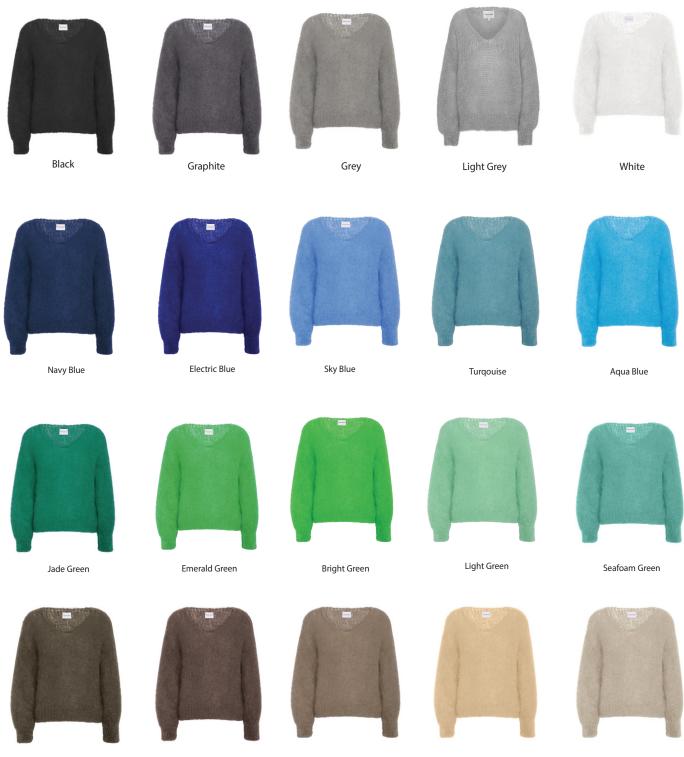

AMERICANDREAMS

Milana Alpaca Pullover 50% Superfine Suri Alpaca, 14% Merino Wool, 30% Polyamide Size S-XL

Susan Alpaca Cardigan 50% Alpaca Super fne Suri, 14% Merino Wool, 30% Polyamide Size S-XL

Pearly Purple

Pink

Coral Red

Beige

Soft Berry

Dusty Green

Bright Green

Light Yellow

Sky Blue

Light Blue

White

Medium Brown

Cocoa

Anthracite Grey