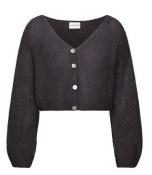

AMERICANDREAMS

Milana Alpaca Pullover 50% Superfine Suri Alpaca, 14% Merino Wool, 30% Polyamide Size S-XL

Susan Alpaca Cardigan 50% Alpaca Super fne Suri, 14% Merino Wool, 30% Polyamide Size S-XL

Pearly Purple