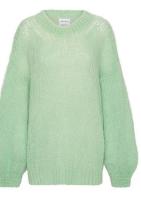

Milana was designed to create a timeless pullover made of the finest Italian mohair for anyone and everyone. It took six months to develop the right knit composition and adjustments for the perfect fit. Finally, Milana was ready to be rolled out in Scandinavian retail stores.

Our iconic Milana mohair knit is made of 78% mohair, 18% polyamide and 4% wool. The fit is oversized and the knitting has the popular hand-knitted look that makes it both stylish and comfortable.

## An All-Time Classic

The pullover never goes out of style. Our idea was to create an all-time classic that would fit everyone's wardrobe and be worn almost all year round.

With its loose, knit fit, "The Pullover" is a popular garment from winter to summer.

The design has been made to fit every kind of woman of all ages.

As seen all over the world from Norway to Japan, "The Pullover" has marked Americandreams' identity and is available in boutiques and stores from physical to online.