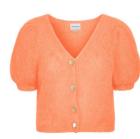

AMERICANDREAMS

Milana Alpaca Pullover 50% Superfine Suri Alpaca, 14% Merino Wool, 30% Polyamide Size S-XL

Susan Alpaca Cardigan 50% Alpaca Super fne Suri, 14% Merino Wool, 30% Polyamide Size S-XL

Pearly Purple