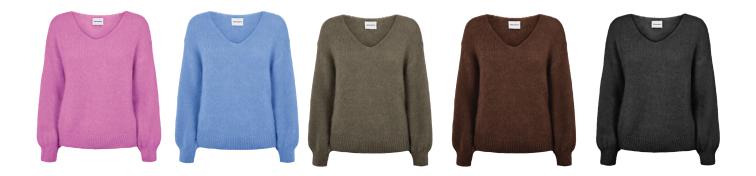

AMERICANDREAMS

Milana Alpaca Pullover 50% Superfine Suri Alpaca, 14% Merino Wool, 30% Polyamide Size S-XL

Susan Alpaca Cardigan 50% Alpaca Super fne Suri, 14% Merino Wool, 30% Polyamide Size S-XL

Pearly Purple

Pink

Coral Red

Beige

Soft Berry

Dusty Green

Bright Green

Light Yellow

Sky Blue

Light Blue

White

Medium Brown

Cocoa

Anthracite Grey