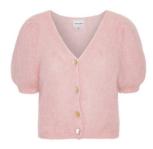

AMERICANDREAMS

Milana Alpaca Pullover 50% Superfine Suri Alpaca, 14% Merino Wool, 30% Polyamide Size S-XL

Susan Alpaca Cardigan 50% Alpaca Super fne Suri, 14% Merino Wool, 30% Polyamide Size S-XL

Pearly Purple

Pink

Coral Red

Beige

Soft Berry

Dusty Green

Bright Green

Light Yellow

Sky Blue

Light Blue

White

Medium Brown

Cocoa

Anthracite Grey