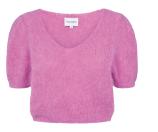

Black

Pearly Purple

Light Blue

Pink

Soft Berry

Light Pink

Bright Green

Piro Rollneck Pullover 50% Alpaca Superfine Suri, 14% Merino Wool, 30% Polyamide Size S-XL

Peach

Pink

Lipstick Red

Dusty Green

Anthracite Grey

Piro Rollneck Long Sleeves 50% Alpaca Superfine Suri, 14% Merino Wool, 30% Polyamide Dusty Green Size S-XL

Lipstick Red

Dark Taupe