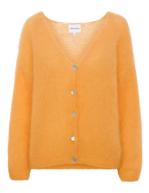

AMERICANDREAMS

Milana Alpaca Pullover 50% Superfine Suri Alpaca, 14% Merino Wool, 30% Polyamide Size S-XL

Susan Alpaca Cardigan 50% Alpaca Super fne Suri, 14% Merino Wool, 30% Polyamide Size S-XL

Pearly Purple