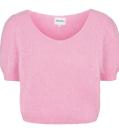

Black

Pearly Purple

Light Blue

Pink

Soft Berry

Light Pink

Bright Green

Piro Rollneck Pullover 50% Alpaca Superfine Suri, 14% Merino Wool, 30% Polyamide Size S-XL

Peach

Pink

Lipstick Red

Dusty Green

Anthracite Grey

Piro Rollneck Long Sleeves 50% Alpaca Superfine Suri, 14% Merino Wool, 30% Polyamide Dusty Green Size S-XL

Lipstick Red

Dark Taupe