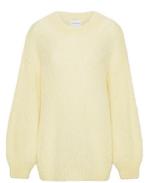

Black

Dark Brown

Medium Brown

Beige

Dusty Green

Lorem ipsum dolor sit

The Making of Milana

Designed in Copenhagen, July 2019

Milana was designed to create a timeless pullover made of the finest Italian mohair for anyone and everyone. It took six months to develop the right knit composition and adjustments for the perfect fit. Finally, Milana was ready to be rolled out in Scandinavian retail stores.

Our iconic Milana mohair knit is made of 78% mohair, 18% polyamide and 4% wool. The fit is oversized and the knitting has the popular hand-knitted look that makes it both stylish and comfortable.