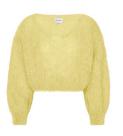

Milana was designed to create a timeless pullover made of the finest Italian mohair for anyone and everyone. It took six months to develop the right knit composition and adjustments for the perfect fit. Finally, Milana was ready to be rolled out in Scandinavian retail stores.

Our iconic Milana mohair knit is made of 78% mohair, 18% polyamide and 4% wool. The fit is oversized and the knitting has the popular hand-knitted look that makes it both stylish and comfortable.

## An All-Time Classic

The pullover never goes out of style. Our idea was to create an all-time classic that would fit everyone's wardrobe and be worn almost all year round.

With its loose, knit fit, "The Pullover" is a popular garment from winter to summer.