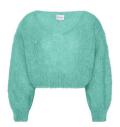

Milana was designed to create a timeless pullover made of the finest Italian mohair for anyone and everyone. It took six months to develop the right knit composition and adjustments for the perfect fit. Finally, Milana was ready to be rolled out in Scandinavian retail stores.

Our iconic Milana mohair knit is made of 78% mohair, 18% polyamide and 4% wool. The fit is oversized and the knitting has the popular hand-knitted look that makes it both stylish and comfortable.

## An All-Time Classic

The pullover never goes out of style. Our idea was to create an all-time classic that would fit everyone's wardrobe and be worn almost all year round.

With its loose, knit fit, "The Pullover" is a popular garment from winter to summer.