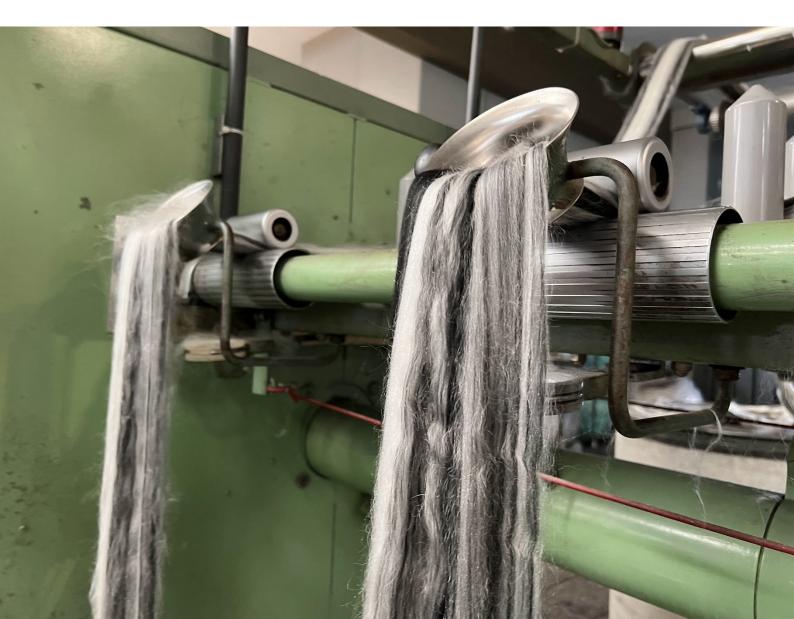

Mohair Info & Care

The Yarn

Our mohair products are mostly made of 78% mohair with different styles made of long, alpaca and kid mohair. Long mohair will shed at first, but after wear and washing, it will stop. Wash in cold water according to washing instructions. Mohair products become more beautiful with time. Garment Care

To take the best care of your mohair knit for years to come, we recommend following the washing instructions on the garment's label.

Hand wash

Dry flat

Do not tumble dry

Do not iron

Steaming not allowed