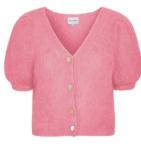

## Telma Vest 50% Alpaca Superfine Suri, 14% Merino Wool, 30% Polyamide Size S-XL

Beige

Peach

Papaya Punch

Black

Cocoa

Light Grey

Dark Taupe