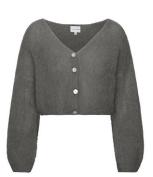

Black

Bright Green

Sky Blue

Manda Alpaca Cardigan 50% Alpaca Superfine Suri, 14% Merino Wool, 30% Polyamide Size S-XL

Beige

Almond

Light Pink

Sky Blue