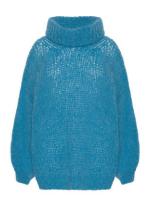

Our iconic Milana mohair knit is made of 78% mohair, 18% polyamide and 4% wool. The fit is oversized and the knitting has the popular hand-knitted look that makes it both stylish and comfortable.