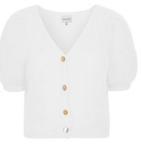

AMERICANDREAMS

Milana Alpaca Pullover 50% Superfine Suri Alpaca, 14% Merino Wool, 30% Polyamide Size S-XL

Susan Alpaca Cardigan 50% Alpaca Super fne Suri, 14% Merino Wool, 30% Polyamide Size S-XL

Pearly Purple