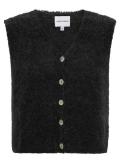

## Telma Vest 50% Alpaca Superfine Suri, 14% Merino Wool, 30% Polyamide Size S-XL

Beige

Peach

Papaya Punch

Black

Cocoa

Light Grey

Dark Taupe