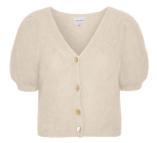

## Telma Vest 50% Alpaca Superfine Suri, 14% Merino Wool, 30% Polyamide Size S-XL

Beige

Peach

Papaya Punch

Black

Cocoa

Light Grey

Dark Taupe