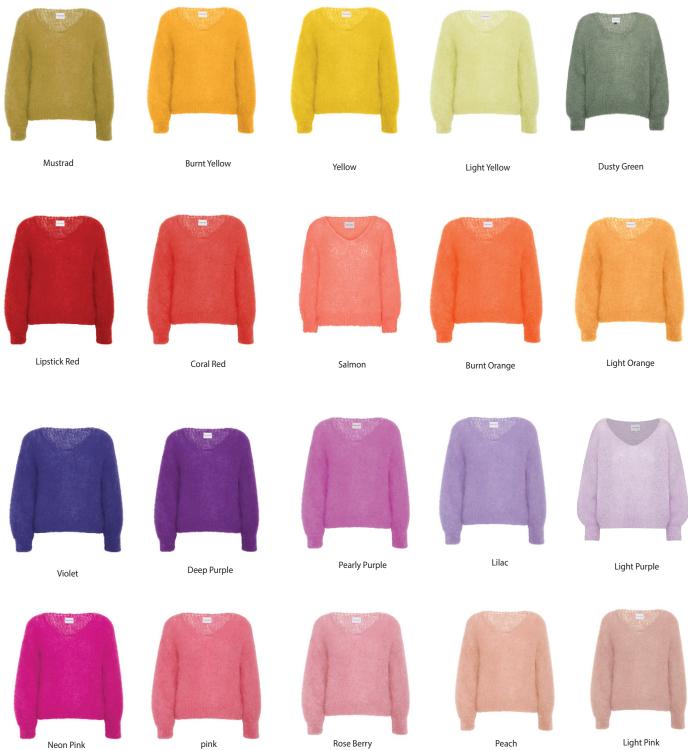

Pink

Coral Red

Beige

Soft Berry

Dusty Green

Bright Green

Light Yellow

Sky Blue

Light Blue

White

Medium Brown

Cocoa

Anthracite Grey

## Telma Vest 50% Alpaca Superfine Suri, 14% Merino Wool, 30% Polyamide Size S-XL

Beige

Peach

Papaya Punch

Black

Cocoa

Light Grey

Dark Taupe

.

Dusty Green

Koa Pullover

50% Alpaca Superfine Suri, 14% Merino Wool, 30% Polyamide Size S-XL

Lipstick Red

Salmon

Sky Blue

Bright Green

## Lolanda 50% Alpaca Superfine Suri, 14% Merino Wool, 30% Polyamide . Size S-XL

Medium Brown

Dusty Green

Almond

Light Yellow

Burnt Orange

Sky Blue

Seafoam Green

Black

Pearly Purple

Light Blue

Pink

Soft Berry

Light Pink

Bright Green

Piro Rollneck Pullover 50% Alpaca Superfine Suri, 14% Merino Wool, 30% Polyamide Size S-XL

Peach

Pink

Lipstick Red

Dusty Green

Anthracite Grey

Piro Rollneck Long Sleeves 50% Alpaca Superfine Suri, 14% Merino Wool, 30% Polyamide Dusty Green Size S-XL

Lipstick Red

Dark Taupe

Black

Bright Green

Sky Blue

Manda Alpaca Cardigan 50% Alpaca Superfine Suri, 14% Merino Wool, 30% Polyamide Size S-XL

Beige

Almond

Light Pink

Sky Blue

Medium Brown

Pepper Roll Neck Alpaca Pullover 55% Alpaca 20% Wool 25% Polyamide Onesize

Aqua Blue

Sky Blue

Dusty Green

Medium Brown

Lilac

Pink

Coral Red

Neon Pink

Burnt Orange

Pepper Round Neck Pullover 60% Alpaca 24% Polyamide 16% Wool Onesize

Light Grey

Beige

White

Light Yellow

Burnt Orange

Mint Green

Lilac

Neon Pink

Light Blue

Light Pink

Pepper Roll Neck Cropped 55% Alpaca 20% Wool 25% Polyamide Size S - XL

Bright Green

Lilac

Neon Pink

Daisy Scarf 50% Alpaca superfine suri, 14% Merino wool, 30% Polyamide Onesize

Dusty Green

Bright Green

Dark Pink

Сосоа

Ruby Beanie 50% Alpaca superfine suri, 14% Merino wool, 30% polyamide One Size

Almond

Salmon

Soft Berry

Light Blue

Bordeaux

Milana Cropped Pullover 78% Mohair, 18% Polyamide, 4% Wool Size S - XL

Light Yellow

Seaform Green

Light Orange

Burnt Yellow

Yellow

Light Yellow

Dark Brown

Dusty Green

Lime

17.

Coral Red

Burnt Orange

Deep Purple

Pearly Purple

Light Purple

Cocoa

Medium Brown

Sky Blue

Medium Brown

Almond

Beige

Lilac

Pink

Soft Berry

Light Pink

Sky Blue

Light Blue

Light Grey

White

Lipstick Red

Burnt Orange

Bright Green

Light Yellow

Lara Balaclava 76% Mohair, 4% Wool, 18% Polyamid, 2% Elastan Onesize