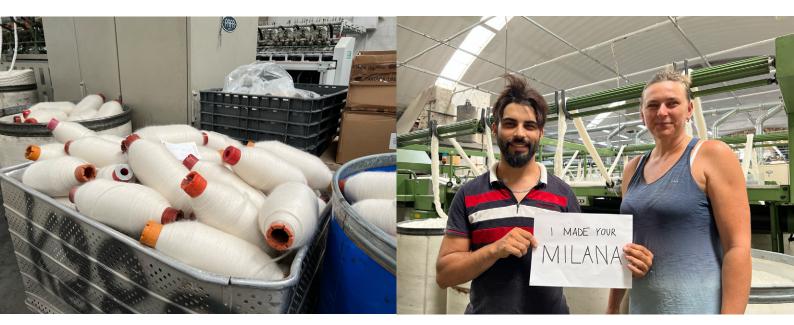

Black

Dark Brown

Medium Brown

Beige

Dusty Green

Lorem ipsum dolor sit

The Making of Milana

Designed in Copenhagen, July 2019

Milana was designed to create a timeless pullover made of the finest Italian mohair for anyone and everyone. It took six months to develop the right knit composition and adjustments for the perfect fit. Finally, Milana was ready to be rolled out in Scandinavian retail stores.

Our iconic Milana mohair knit is made of 78% mohair, 18% polyamide and 4% wool. The fit is oversized and the knitting has the popular hand-knitted look that makes it both stylish and comfortable.