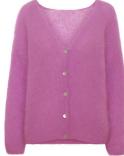

AMERICANDREAMS

Milana Alpaca Pullover 50% Superfine Suri Alpaca, 14% Merino Wool, 30% Polyamide Size S-XL

Susan Alpaca Cardigan 50% Alpaca Super fne Suri, 14% Merino Wool, 30% Polyamide Size S-XL

Pearly Purple