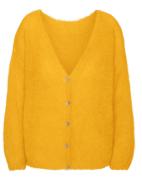

AMERICANDREAMS

Milana Alpaca Pullover 50% Superfine Suri Alpaca, 14% Merino Wool, 30% Polyamide Size S-XL

Susan Alpaca Cardigan 50% Alpaca Super fne Suri, 14% Merino Wool, 30% Polyamide Size S-XL

Pearly Purple