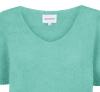

## Telma Vest 50% Alpaca Superfine Suri, 14% Merino Wool, 30% Polyamide Size S-XL

Beige

Peach

Papaya Punch

Black

Cocoa

Light Grey

Dark Taupe