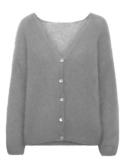

AMERICANDREAMS

Milana Alpaca Pullover 50% Superfine Suri Alpaca, 14% Merino Wool, 30% Polyamide Size S-XL

Susan Alpaca Cardigan 50% Alpaca Super fne Suri, 14% Merino Wool, 30% Polyamide Size S-XL

Pearly Purple