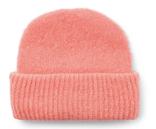

Lilac

Neon Pink

Daisy Scarf 50% Alpaca superfine suri, 14% Merino wool, 30% Polyamide Onesize

Dusty Green

Bright Green

Dark Pink

Сосоа

Ruby Beanie 50% Alpaca superfine suri, 14% Merino wool, 30% polyamide One Size