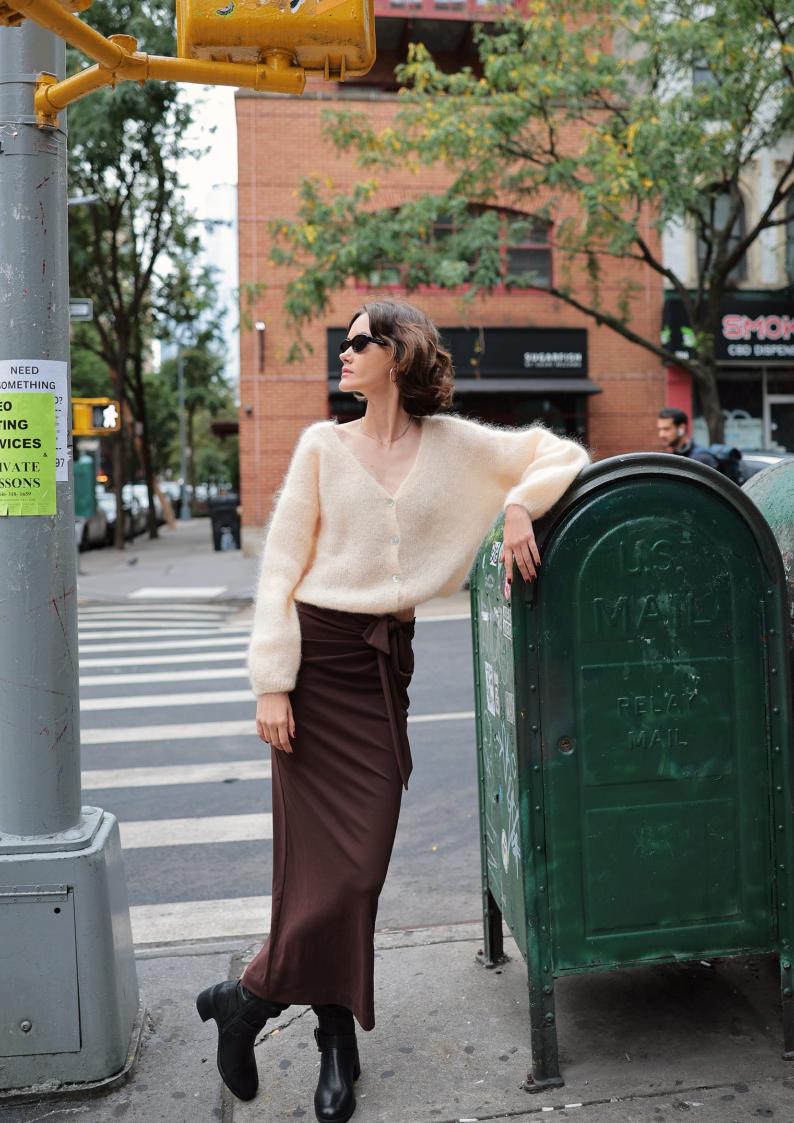

AMERICANDREAMS

Milana Alpaca Pullover 50% Superfine Suri Alpaca, 14% Merino Wool, 30% Polyamide Size S-XL

Susan Alpaca Cardigan 50% Alpaca Super fne Suri, 14% Merino Wool, 30% Polyamide Size S-XL

Pearly Purple

Milana was designed to create a timeless pullover made of the finest Italian mohair for anyone and everyone. It took six months to develop the right knit composition and adjustments for the perfect fit. Finally, Milana was ready to be rolled out in Scandinavian retail stores.

Our iconic Milana mohair knit is made of 78% mohair, 18% polyamide and 4% wool. The fit is oversized and the knitting has the popular hand-knitted look that makes it both stylish and comfortable.

## An All-Time Classic

The pullover never goes out of style. Our idea was to create an all-time classic that would fit everyone's wardrobe and be worn almost all year round.

With its loose, knit fit, "The Pullover" is a popular garment from winter to summer.

The design has been made to fit every kind of woman of all ages.

As seen all over the world from Norway to Japan, "The Pullover" has marked Americandreams' identity and is available in boutiques and stores from physical to online.