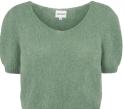

.

Dusty Green

Koa Pullover

50% Alpaca Superfine Suri, 14% Merino Wool, 30% Polyamide Size S-XL

Lipstick Red

Salmon

Sky Blue

Bright Green