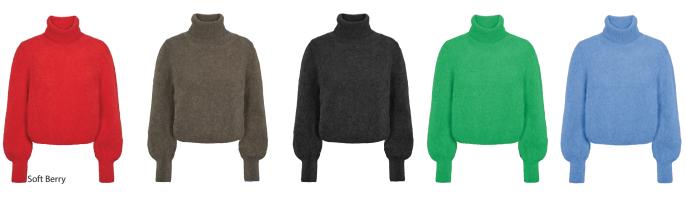

Almond

Salmon

Soft Berry

Light Blue

Bordeaux

Milana Cropped Pullover 78% Mohair, 18% Polyamide, 4% Wool Size S - XL

Light Yellow

Seaform Green