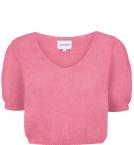

Black

Pearly Purple

Light Blue

Pink

Soft Berry

Light Pink

Bright Green

Piro Rollneck Pullover 50% Alpaca Superfine Suri, 14% Merino Wool, 30% Polyamide Size S-XL

Peach

Pink

Lipstick Red

Dusty Green

Anthracite Grey

Piro Rollneck Long Sleeves 50% Alpaca Superfine Suri, 14% Merino Wool, 30% Polyamide Dusty Green Size S-XL

Lipstick Red

Dark Taupe