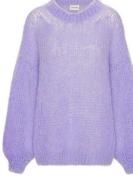

Milana was designed to create a timeless pullover made of the finest Italian mohair for anyone and everyone. It took six months to develop the right knit composition and adjustments for the perfect fit. Finally, Milana was ready to be rolled out in Scandinavian retail stores.

Our iconic Milana mohair knit is made of 78% mohair, 18% polyamide and 4% wool. The fit is oversized and the knitting has the popular hand-knitted look that makes it both stylish and comfortable.

## An All-Time Classic

The pullover never goes out of style. Our idea was to create an all-time classic that would fit everyone's wardrobe and be worn almost all year round.

With its loose, knit fit, "The Pullover" is a popular garment from winter to summer.

The design has been made to fit every kind of woman of all ages.

As seen all over the world from Norway to Japan, "The Pullover" has marked Americandreams' identity and is available in boutiques and stores from physical to online.