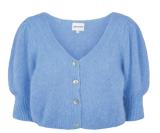

Black

Bright Green

Sky Blue

Manda Alpaca Cardigan 50% Alpaca Superfine Suri, 14% Merino Wool, 30% Polyamide Size S-XL

Beige

Almond

Light Pink

Sky Blue