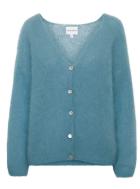

AMERICANDREAMS

Milana Alpaca Pullover 50% Superfine Suri Alpaca, 14% Merino Wool, 30% Polyamide Size S-XL

Susan Alpaca Cardigan 50% Alpaca Super fne Suri, 14% Merino Wool, 30% Polyamide Size S-XL

Pearly Purple