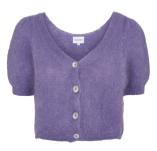

## Telma Vest 50% Alpaca Superfine Suri, 14% Merino Wool, 30% Polyamide Size S-XL

Beige

Peach

Papaya Punch

Black

Cocoa

Light Grey

Dark Taupe