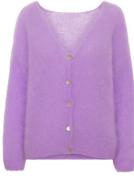

AMERICANDREAMS

Milana Alpaca Pullover 50% Superfine Suri Alpaca, 14% Merino Wool, 30% Polyamide Size S-XL

Susan Alpaca Cardigan 50% Alpaca Super fne Suri, 14% Merino Wool, 30% Polyamide Size S-XL

Pearly Purple