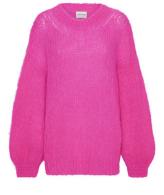

Milana was designed to create a timeless pullover made of the finest Italian mohair for anyone and everyone. It took six months to develop the right knit composition and adjustments for the perfect fit. Finally, Milana was ready to be rolled out in Scandinavian retail stores.

Our iconic Milana mohair knit is made of 78% mohair, 18% polyamide and 4% wool. The fit is oversized and the knitting has the popular hand-knitted look that makes it both stylish and comfortable.

## An All-Time Classic

The pullover never goes out of style. Our idea was to create an all-time classic that would fit everyone's wardrobe and be worn almost all year round.

With its loose, knit fit, "The Pullover" is a popular garment from winter to summer.

The design has been made to fit every kind of woman of all ages.

As seen all over the world from Norway to Japan, "The Pullover" has marked Americandreams' identity and is available in boutiques and stores from physical to online.