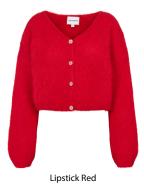

Black

Bright Green

Sky Blue

Manda Alpaca Cardigan 50% Alpaca Superfine Suri, 14% Merino Wool, 30% Polyamide Size S-XL

Beige

Almond

Light Pink

Sky Blue