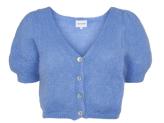

AMERICANDREAMS

Milana Alpaca Pullover 50% Superfine Suri Alpaca, 14% Merino Wool, 30% Polyamide Size S-XL

Susan Alpaca Cardigan 50% Alpaca Super fne Suri, 14% Merino Wool, 30% Polyamide Size S-XL

Pearly Purple

Pink

Coral Red

Beige

Soft Berry

Dusty Green

Bright Green

Light Yellow

Sky Blue

Light Blue

White

Medium Brown

Cocoa

Anthracite Grey