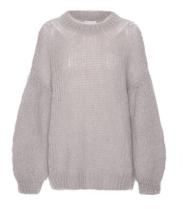

Black

Dark Brown

Medium Brown

Beige

Dusty Green

Lorem ipsum dolor sit

The Making of Milana

Designed in Copenhagen, July 2019

Milana was designed to create a timeless pullover made of the finest Italian mohair for anyone and everyone. It took six months to develop the right knit composition and adjustments for the perfect fit. Finally, Milana was ready to be rolled out in Scandinavian retail stores.

Our iconic Milana mohair knit is made of 78% mohair, 18% polyamide and 4% wool. The fit is oversized and the knitting has the popular hand-knitted look that makes it both stylish and comfortable.