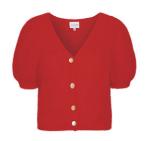

AMERICANDREAMS

Milana Alpaca Pullover 50% Superfine Suri Alpaca, 14% Merino Wool, 30% Polyamide Size S-XL

Susan Alpaca Cardigan 50% Alpaca Super fne Suri, 14% Merino Wool, 30% Polyamide Size S-XL

Pearly Purple