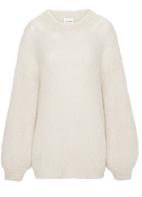

Black

Dark Brown

Medium Brown

Beige

Dusty Green

Lorem ipsum dolor sit

The Making of Milana

Designed in Copenhagen, July 2019

Milana was designed to create a timeless pullover made of the finest Italian mohair for anyone and everyone. It took six months to develop the right knit composition and adjustments for the perfect fit. Finally, Milana was ready to be rolled out in Scandinavian retail stores.

Our iconic Milana mohair knit is made of 78% mohair, 18% polyamide and 4% wool. The fit is oversized and the knitting has the popular hand-knitted look that makes it both stylish and comfortable.