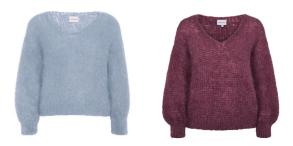

Milana was designed to create a timeless pullover made of the finest Italian mohair for anyone and everyone. It took six months to develop the right knit composition and adjustments for the perfect fit. Finally, Milana was ready to be rolled out in Scandinavian retail stores.

Our iconic Milana mohair knit is made of 78% mohair, 18% polyamide and 4% wool. The fit is oversized and the knitting has the popular hand-knitted look that makes it both stylish and comfortable.

## An All-Time Classic

The pullover never goes out of style. Our idea was to create an all-time classic that would fit everyone's wardrobe and be worn almost all year round.

With its loose, knit fit, "The Pullover" is a popular garment from winter to summer.

The design has been made to fit every kind of woman of all ages.

As seen all over the world from Norway to Japan, "The Pullover" has marked Americandreams' identity and is available in boutiques and stores from physical to online.