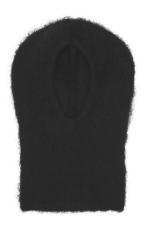

Light Blue

Light Grey

White

Lipstick Red

Burnt Orange

Bright Green

Light Yellow

Lara Balaclava 76% Mohair, 4% Wool, 18% Polyamid, 2% Elastan Onesize