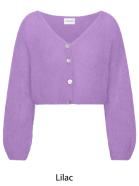

AMERICANDREAMS

Milana Alpaca Pullover 50% Superfine Suri Alpaca, 14% Merino Wool, 30% Polyamide Size S-XL

Susan Alpaca Cardigan 50% Alpaca Super fne Suri, 14% Merino Wool, 30% Polyamide Size S-XL

Pearly Purple