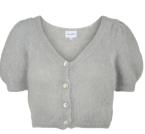

AMERICANDREAMS

Milana Alpaca Pullover 50% Superfine Suri Alpaca, 14% Merino Wool, 30% Polyamide Size S-XL

Susan Alpaca Cardigan 50% Alpaca Super fne Suri, 14% Merino Wool, 30% Polyamide Size S-XL

Pearly Purple