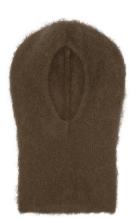

Light Blue

Light Grey

White

Lipstick Red

Burnt Orange

Bright Green

Light Yellow

Lara Balaclava 76% Mohair, 4% Wool, 18% Polyamid, 2% Elastan Onesize