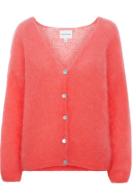

AMERICANDREAMS

Milana Alpaca Pullover 50% Superfine Suri Alpaca, 14% Merino Wool, 30% Polyamide Size S-XL

Susan Alpaca Cardigan 50% Alpaca Super fne Suri, 14% Merino Wool, 30% Polyamide Size S-XL

Pearly Purple