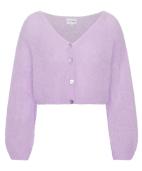

AMERICANDREAMS

Milana Alpaca Pullover 50% Superfine Suri Alpaca, 14% Merino Wool, 30% Polyamide Size S-XL

Susan Alpaca Cardigan 50% Alpaca Super fne Suri, 14% Merino Wool, 30% Polyamide Size S-XL

Pearly Purple