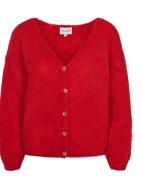

AMERICANDREAMS

Milana Alpaca Pullover 50% Superfine Suri Alpaca, 14% Merino Wool, 30% Polyamide Size S-XL

Susan Alpaca Cardigan 50% Alpaca Super fne Suri, 14% Merino Wool, 30% Polyamide Size S-XL

Pearly Purple