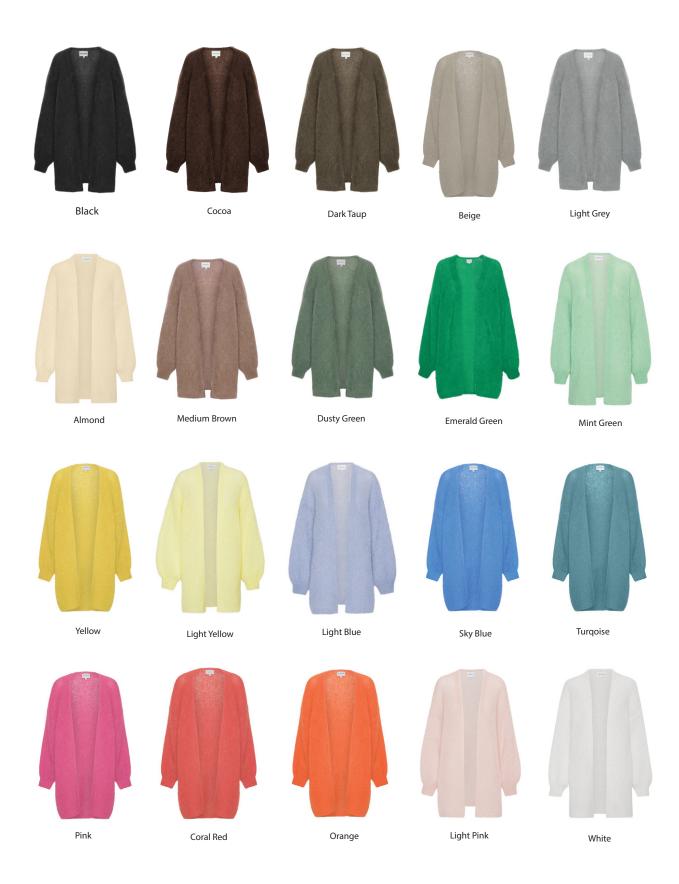

## Telma Vest 50% Alpaca Superfine Suri, 14% Merino Wool, 30% Polyamide Size S-XL

Beige

Peach

Papaya Punch

Black

Cocoa

Light Grey

Dark Taupe

Lee Midi Cardigan 76% Mohair, 4% Wool, 18% Polyamid, 2% Elastan Size S/M - L/XL

Lee Short Cardigan 76% Mohair, 4% Wool, 18% Polyamid, 2% Elastan Size S/M - L/XL

Black

Dark Taupe

Almond

Cocoa

Graphite

Medium Browen

Mint Green

Grey

Medium Brown

Cornelia Cropped 76% Mohair, 18% Polyamide, 4% Wool, 2% elastane Size S - XL

Black

Dark Taupe

Anthracite Grey

Light Grey

Pink

Soft Berry

Light Pink

Light Blue

Almond

Beige

Harper Cardigan 78% Mohair, 18% Polyamide, 4% Wool Size S - XL

Black