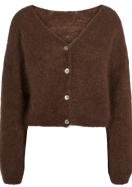

AMERICANDREAMS

Milana Alpaca Pullover 50% Superfine Suri Alpaca, 14% Merino Wool, 30% Polyamide Size S-XL

Susan Alpaca Cardigan 50% Alpaca Super fne Suri, 14% Merino Wool, 30% Polyamide Size S-XL

Pearly Purple