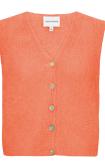

## Telma Vest 50% Alpaca Superfine Suri, 14% Merino Wool, 30% Polyamide Size S-XL

Beige

Peach

Papaya Punch

Black

Cocoa

Light Grey

Dark Taupe