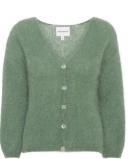

Black

Bright Green

Sky Blue

Manda Alpaca Cardigan 50% Alpaca Superfine Suri, 14% Merino Wool, 30% Polyamide Size S-XL

Beige

Almond

Light Pink

Sky Blue