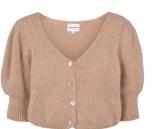

AMERICANDREAMS

Milana Alpaca Pullover 50% Superfine Suri Alpaca, 14% Merino Wool, 30% Polyamide Size S-XL

Susan Alpaca Cardigan 50% Alpaca Super fne Suri, 14% Merino Wool, 30% Polyamide Size S-XL

Pearly Purple