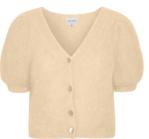

## Telma Vest 50% Alpaca Superfine Suri, 14% Merino Wool, 30% Polyamide Size S-XL

Beige

Peach

Papaya Punch

Black

Cocoa

Light Grey

Dark Taupe