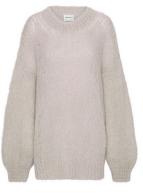

Black

Dark Brown

Medium Brown

Beige

Dusty Green

Lorem ipsum dolor sit

The Making of Milana

Designed in Copenhagen, July 2019

Milana was designed to create a timeless pullover made of the finest Italian mohair for anyone and everyone. It took six months to develop the right knit composition and adjustments for the perfect fit. Finally, Milana was ready to be rolled out in Scandinavian retail stores.

Our iconic Milana mohair knit is made of 78% mohair, 18% polyamide and 4% wool. The fit is oversized and the knitting has the popular hand-knitted look that makes it both stylish and comfortable.