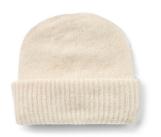

Lilac

Neon Pink

Daisy Scarf 50% Alpaca superfine suri, 14% Merino wool, 30% Polyamide Onesize

Dusty Green

Bright Green

Dark Pink

Сосоа

Ruby Beanie 50% Alpaca superfine suri, 14% Merino wool, 30% polyamide One Size