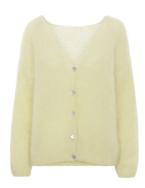

AMERICANDREAMS

Milana Alpaca Pullover 50% Superfine Suri Alpaca, 14% Merino Wool, 30% Polyamide Size S-XL

Susan Alpaca Cardigan 50% Alpaca Super fne Suri, 14% Merino Wool, 30% Polyamide Size S-XL

Pearly Purple