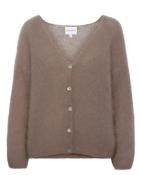

AMERICANDREAMS

Milana Alpaca Pullover 50% Superfine Suri Alpaca, 14% Merino Wool, 30% Polyamide Size S-XL

Susan Alpaca Cardigan 50% Alpaca Super fne Suri, 14% Merino Wool, 30% Polyamide Size S-XL

Pearly Purple