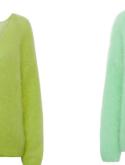

Milana was designed to create a timeless pullover made of the finest Italian mohair for anyone and everyone. It took six months to develop the right knit composition and adjustments for the perfect fit. Finally, Milana was ready to be rolled out in Scandinavian retail stores.

Our iconic Milana mohair knit is made of 78% mohair, 18% polyamide and 4% wool. The fit is oversized and the knitting has the popular hand-knitted look that makes it both stylish and comfortable.