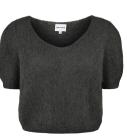

.

Dusty Green

Koa Pullover

50% Alpaca Superfine Suri, 14% Merino Wool, 30% Polyamide Size S-XL

Lipstick Red

Salmon

Sky Blue

Bright Green

## Lolanda 50% Alpaca Superfine Suri, 14% Merino Wool, 30% Polyamide . Size S-XL

Medium Brown

Dusty Green

Almond

Light Yellow

Burnt Orange

Sky Blue

Seafoam Green