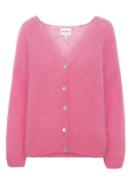

AMERICANDREAMS

Milana Alpaca Pullover 50% Superfine Suri Alpaca, 14% Merino Wool, 30% Polyamide Size S-XL

Susan Alpaca Cardigan 50% Alpaca Super fne Suri, 14% Merino Wool, 30% Polyamide Size S-XL

Pearly Purple