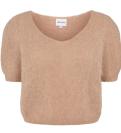

AMERICANDREAMS

Milana Alpaca Pullover 50% Superfine Suri Alpaca, 14% Merino Wool, 30% Polyamide Size S-XL

Susan Alpaca Cardigan 50% Alpaca Super fne Suri, 14% Merino Wool, 30% Polyamide Size S-XL

Pearly Purple