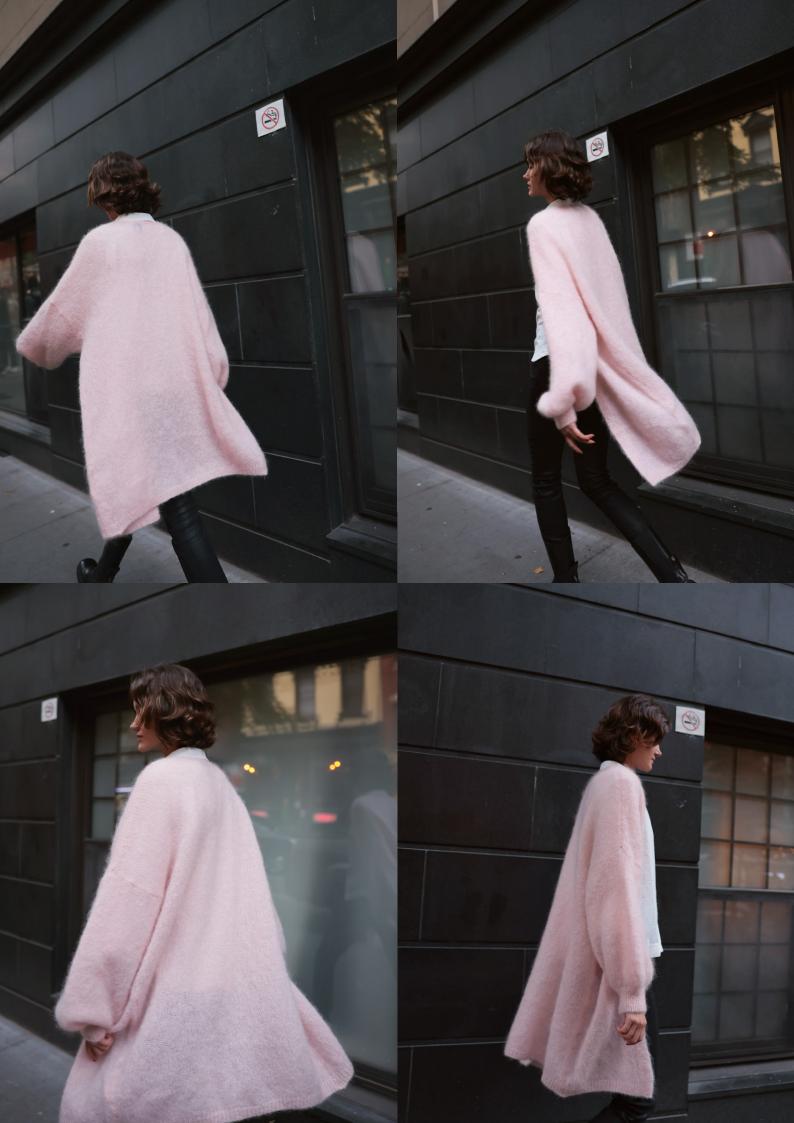

Black

Dark Brown

Medium Brown

Beige

Dusty Green

Lorem ipsum dolor sit

The Making of Milana

Designed in Copenhagen, July 2019

Milana was designed to create a timeless pullover made of the finest Italian mohair for anyone and everyone. It took six months to develop the right knit composition and adjustments for the perfect fit. Finally, Milana was ready to be rolled out in Scandinavian retail stores.

Our iconic Milana mohair knit is made of 78% mohair, 18% polyamide and 4% wool. The fit is oversized and the knitting has the popular hand-knitted look that makes it both stylish and comfortable.

## An All-Time Classic

The pullover never goes out of style. Our idea was to create an all-time classic that would fit everyone's wardrobe and be worn almost all year round.

With its loose, knit fit, "The Pullover" is a popular garment from winter to summer.

The design has been made to fit every kind of woman of all ages.

As seen all over the world from Norway to Japan, "The Pullover" has marked Americandreams' identity and is available in boutiques and stores from physical to online.