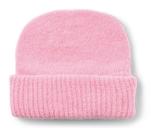

Lilac

Neon Pink

Daisy Scarf 50% Alpaca superfine suri, 14% Merino wool, 30% Polyamide Onesize

Dusty Green

Bright Green

Dark Pink

Сосоа

Ruby Beanie 50% Alpaca superfine suri, 14% Merino wool, 30% polyamide One Size