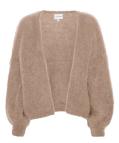

AMERICANDREAMS

Milana Alpaca Pullover 50% Superfine Suri Alpaca, 14% Merino Wool, 30% Polyamide Size S-XL

Susan Alpaca Cardigan 50% Alpaca Super fne Suri, 14% Merino Wool, 30% Polyamide Size S-XL

Pearly Purple

Pink

Coral Red

Beige

Soft Berry

Dusty Green

Bright Green

Light Yellow

Sky Blue

Light Blue

White

Medium Brown

Cocoa

Anthracite Grey