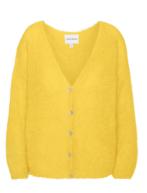

AMERICANDREAMS

Milana Alpaca Pullover 50% Superfine Suri Alpaca, 14% Merino Wool, 30% Polyamide Size S-XL

Susan Alpaca Cardigan 50% Alpaca Super fne Suri, 14% Merino Wool, 30% Polyamide Size S-XL

Pearly Purple