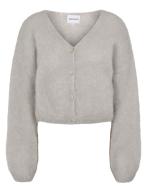

Black

Bright Green

Sky Blue

Manda Alpaca Cardigan 50% Alpaca Superfine Suri, 14% Merino Wool, 30% Polyamide Size S-XL

Beige

Almond

Light Pink

Sky Blue