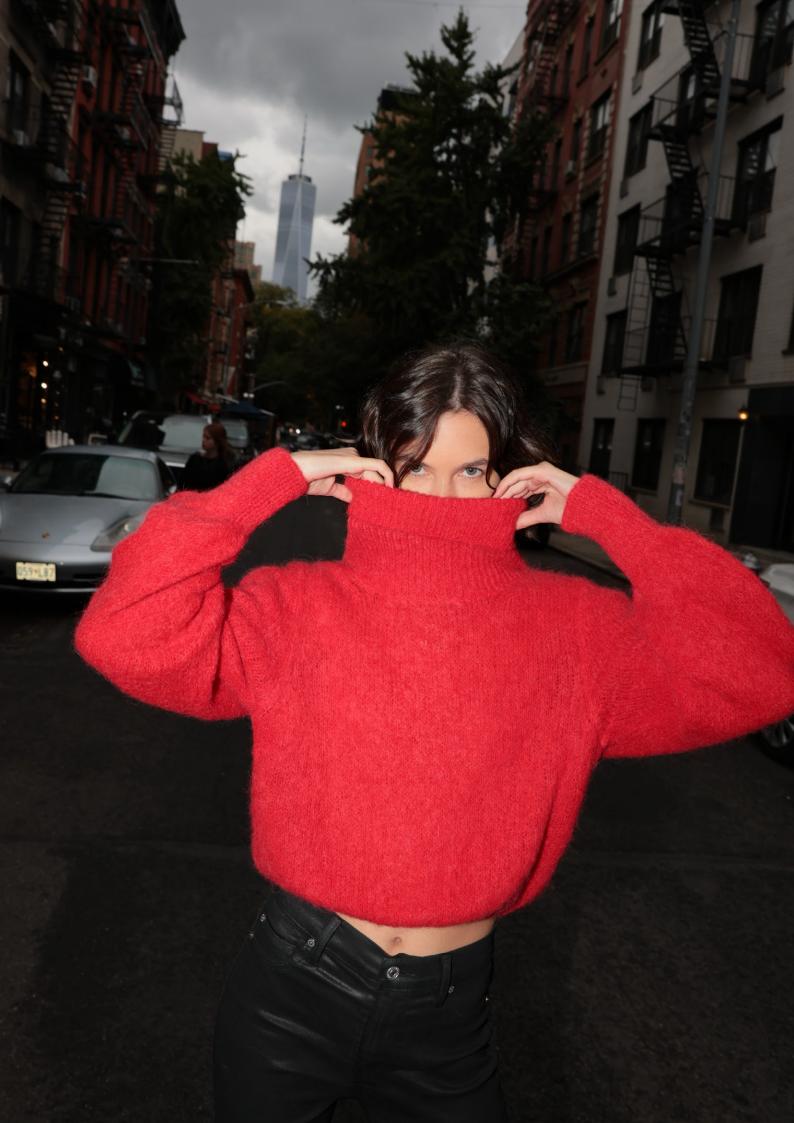

Milana was designed to create a timeless pullover made of the finest Italian mohair for anyone and everyone. It took six months to develop the right knit composition and adjustments for the perfect fit. Finally, Milana was ready to be rolled out in Scandinavian retail stores.

Our iconic Milana mohair knit is made of 78% mohair, 18% polyamide and 4% wool. The fit is oversized and the knitting has the popular hand-knitted look that makes it both stylish and comfortable.

## An All-Time Classic

The pullover never goes out of style. Our idea was to create an all-time classic that would fit everyone's wardrobe and be worn almost all year round.

With its loose, knit fit, "The Pullover" is a popular garment from winter to summer.

The design has been made to fit every kind of woman of all ages.

As seen all over the world from Norway to Japan, "The Pullover" has marked Americandreams' identity and is available in boutiques and stores from physical to online.