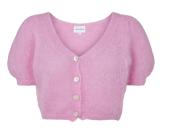

AMERICANDREAMS

Milana Alpaca Pullover 50% Superfine Suri Alpaca, 14% Merino Wool, 30% Polyamide Size S-XL

Susan Alpaca Cardigan 50% Alpaca Super fne Suri, 14% Merino Wool, 30% Polyamide Size S-XL

Pearly Purple

Pink

Coral Red

Beige

Soft Berry

Dusty Green

Bright Green

Light Yellow

Sky Blue

Light Blue

White

Medium Brown

Cocoa

Anthracite Grey