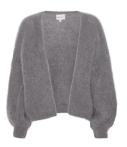

AMERICANDREAMS

Milana Alpaca Pullover 50% Superfine Suri Alpaca, 14% Merino Wool, 30% Polyamide Size S-XL

Susan Alpaca Cardigan 50% Alpaca Super fne Suri, 14% Merino Wool, 30% Polyamide Size S-XL

Pearly Purple

Pink

Coral Red

Beige

Soft Berry

Dusty Green

Bright Green

Light Yellow

Sky Blue

Light Blue

White

Medium Brown

Cocoa

Anthracite Grey