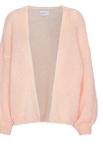

AMERICANDREAMS

Milana Alpaca Pullover 50% Superfine Suri Alpaca, 14% Merino Wool, 30% Polyamide Size S-XL

Susan Alpaca Cardigan 50% Alpaca Super fne Suri, 14% Merino Wool, 30% Polyamide Size S-XL

Pearly Purple

Pink

Coral Red

Beige

Soft Berry

Dusty Green

Bright Green

Light Yellow

Sky Blue

Light Blue

White

Medium Brown

Cocoa

Anthracite Grey