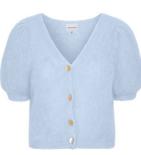

AMERICANDREAMS

Milana Alpaca Pullover 50% Superfine Suri Alpaca, 14% Merino Wool, 30% Polyamide Size S-XL

Susan Alpaca Cardigan 50% Alpaca Super fne Suri, 14% Merino Wool, 30% Polyamide Size S-XL

Pearly Purple

Pink

Coral Red

Beige

Soft Berry

Dusty Green

Bright Green

Light Yellow

Sky Blue

Light Blue

White

Medium Brown

Cocoa

Anthracite Grey