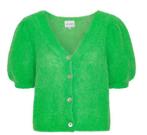

## Telma Vest 50% Alpaca Superfine Suri, 14% Merino Wool, 30% Polyamide Size S-XL

Beige

Peach

Papaya Punch

Black

Cocoa

Light Grey

Dark Taupe