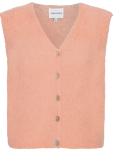

## Telma Vest 50% Alpaca Superfine Suri, 14% Merino Wool, 30% Polyamide Size S-XL

Beige

Peach

Papaya Punch

Black

Cocoa

Light Grey

Dark Taupe