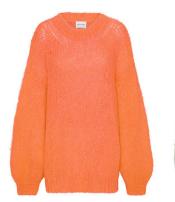

Milana was designed to create a timeless pullover made of the finest Italian mohair for anyone and everyone. It took six months to develop the right knit composition and adjustments for the perfect fit. Finally, Milana was ready to be rolled out in Scandinavian retail stores.

Our iconic Milana mohair knit is made of 78% mohair, 18% polyamide and 4% wool. The fit is oversized and the knitting has the popular hand-knitted look that makes it both stylish and comfortable.

## An All-Time Classic

The pullover never goes out of style. Our idea was to create an all-time classic that would fit everyone's wardrobe and be worn almost all year round.

With its loose, knit fit, "The Pullover" is a popular garment from winter to summer.

The design has been made to fit every kind of woman of all ages.

As seen all over the world from Norway to Japan, "The Pullover" has marked Americandreams' identity and is available in boutiques and stores from physical to online.