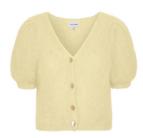

## Lolanda 50% Alpaca Superfine Suri, 14% Merino Wool, 30% Polyamide . Size S-XL

Medium Brown

Dusty Green

Almond

Light Yellow

Burnt Orange

Sky Blue

Seafoam Green